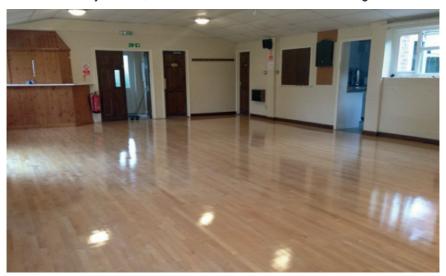

# SEPTEMBER 2015

Great Stukeley Flower, Garden & Craft Show. Results on Pages 16 & 17

Little Stukeley Village Hall's newly re-varnished floor. See Pages 7,8 & 9.

Harvest Supper
On Saturday 3<sup>rd</sup> October
At Little Stukeley Village
Hall
7-7.30 pm
Tickets £10
Phone Jocelyn Kerr
Tel 453213

#### **LSVH Improvements**

Once again Sally Smith has done great work and has re-finished the hall floor at a significant saving, we are all very grateful to the hard work and dedication Sally has put into not only this latest improvement but many others before-hand. Future improvements will include: replacing the ceiling tiles, fitting window sills, installing a projector and screen which will connect to the new audio equipment and further tiling in the kitchen.